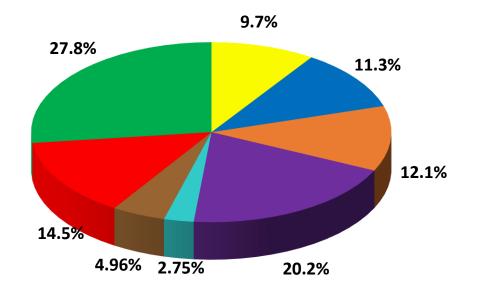

### 3 Girl Scout Cookies are in the top 8 sellers at retail

\$ Sales Top Brands

#### 2019-2020 GSESC Variety Mix

2018-19

Source: eBudde as of 4.17.20