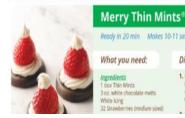

## **Meet the Girl Scout Cookies**<sup>®</sup>

**LEMON-UPS** NATURALLY FLAVORED WITH OTHER NATURAL FLAVORS

Crispy lemon cookies baked with inspiring messages to lift your spirits @0

**TREFOILS**<sup>®</sup>

Delicate-tasting shortbread that is delightfully simple and satisfying Do

#### **SAMOAS**<sup>®</sup>

Crisp cookies coated in caramel, sprinkled with toasted coconut and striped with dark chocolaty coating OD

Made with Vegan Ingredients

### **THIN MINTS**<sup>®</sup>

Crisp wafers covered in chocolaty coating made with natural oil of peppermint @

All our cookies have... NO High-Fructose Corn Syrup NO Partially Hydrogenated Oils (PHOs) Zero Grams Trans Fat per Serving RSPO Certified (Mass Balance) Palm Oil Halal Certification