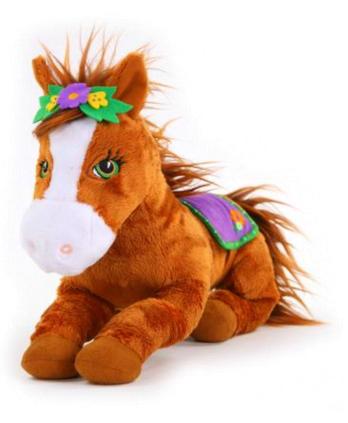

# A spirited mascot

**CONFIDENTIAL & PROPRIETARY** 

#### Mascot

The horse mascot embodies the strength and confidence girls gain through the Girl Scout Cookie Program<sup>®</sup>.

Little R

**CONFIDENTIAL & PROPRIETARY** 

Plush can strike a pose laying down or standing up (girl assisted).