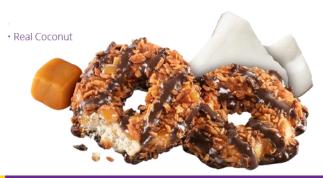

#### **SAMOAS**<sup>®</sup>

Crisp cookies coated in caramel, sprinkled with toasted coconut and striped with dark chocolaty coating OD

Made with Vegan Ingredients