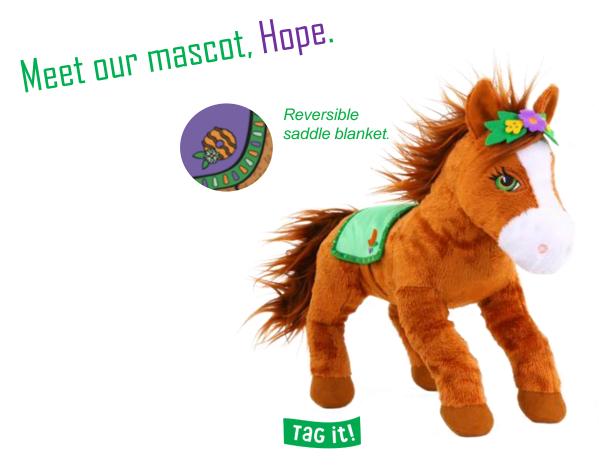

# A spirited mascot

**CONFIDENTIAL & PROPRIETARY** 

#### Mascot

The horse mascot embodies the strength and confidence girls gain through the Girl Scout Cookie Program<sup>®</sup>.

Little R

**CONFIDENTIAL & PROPRIETARY** 

Plush can strike a pose laying down or standing up (girl assisted).