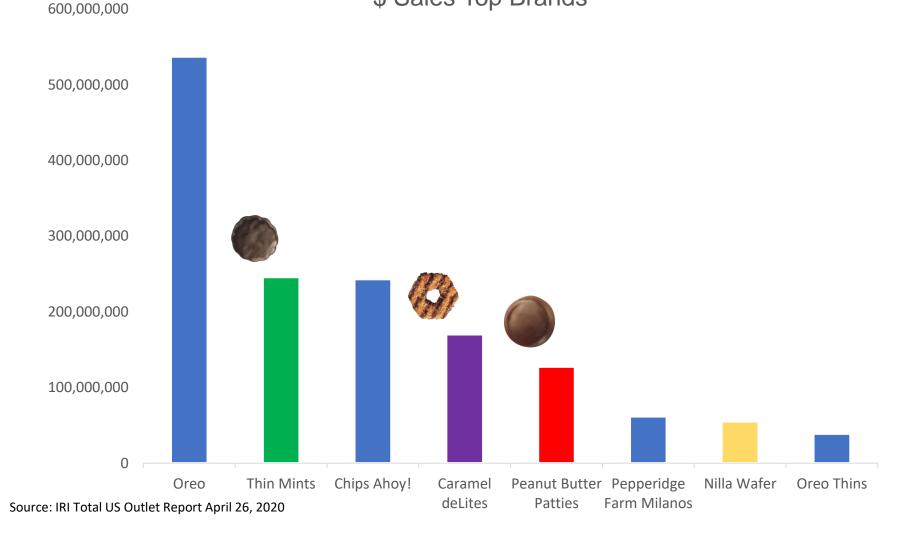

### 3 Girl Scout Cookies are in the top 8 sellers at retail

\$ Sales Top Brands