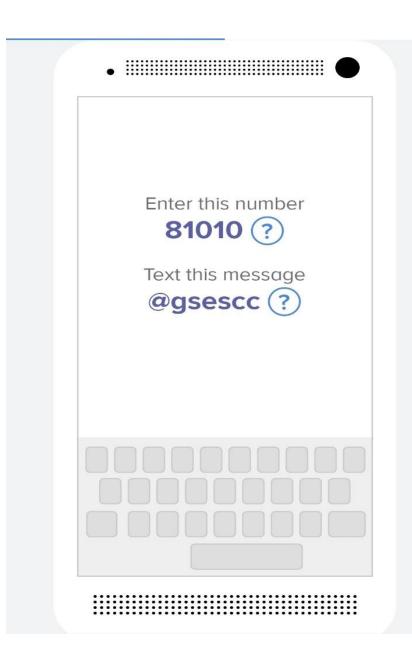

# Take your phones out and text now

### or

# Take a pic of this and download and text later