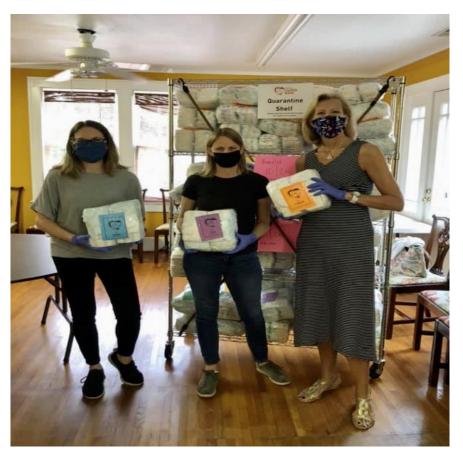

# Junior League Partnership

Girls would chose not to receive rewards, instead we would donate diapers on their behalf to Charleston organizations in need.

They will be cumulative

- 200 pkgs = 1 pack of diapers
- 350 pkgs = 2 packs of diapers
- 625 pkgs = 3 pack of diapers
- 800 pkgs = 4 packs of diapers
- 1100 pkgs = 8 packs of diapers
- 1500 pkgs = 10 packs of diapers
- 2000 pkgs = 12 packs of diapers
- 2500 pkgs = 14 packs of diapers
- 3000 pkgs = 40 packs of diapers

# 2020 Results

271 GSESC Girl Scouts donated over

**5,300** diapers to Junior League of Charleston!