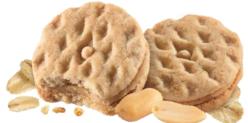

#### **DO-SI-DOS**<sup>®</sup>

Crunchy oatmeal sandwich cookies with creamy peanut butter filling @

NO Artificial Flavors