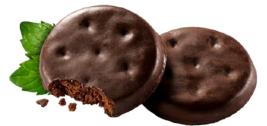

### **THIN MINTS**<sup>®</sup>

Crisp wafers covered in chocolaty coating made with natural oil of peppermint @

All our cookies have... NO High-Fructose Corn Syrup NO Partially Hydrogenated Oils (PHOs) Zero Grams Trans Fat per Serving RSPO Certified (Mass Balance) Palm Oil Halal Certification