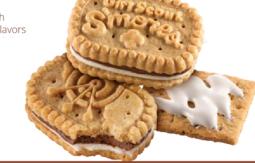

### **GIRL SCOUT S'MORES**

Crunchy graham sandwich cookies with creamy chocolate and marshmallowy filling OD

**TAGALONGS**<sup>®</sup>

covered with a chocolaty coating @o

Crispy cookies layered with peanut butter and