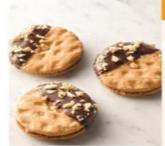

#### **SAMOAS**<sup>®</sup>

Crisp cookies coated in caramel, sprinkled with toasted coconut and striped with dark chocolaty coating OD

Made with Vegan Ingredients

### **THIN MINTS**<sup>®</sup>

Crisp wafers covered in chocolaty coating made with natural oil of peppermint @

All our cookies have... NO High-Fructose Corn Syrup NO Partially Hydrogenated Oils (PHOs) Zero Grams Trans Fat per Serving RSPO Certified (Mass Balance) Palm Oil Halal Certification