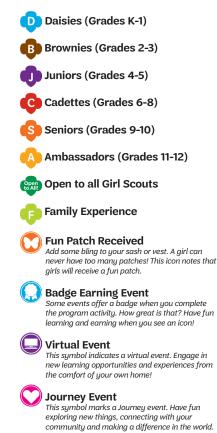

Girl Scouts members are invited to attend any of the awesome events listed in this guide. Most programs are open to individuals and troops. Family and friends may attend events marked with the Family Experience symbol: Be sure to use the symbols to find the right program for your age and grade.

#### Symbols

Shop 'til you drop!

Shop for Girl Scout uniforms, badges, recognitions, gifts and more. Visit our shop located at the Girl Scout Volunteer and Resource Center in Charleston, or visit our shop online (open 24/7!) at <u>bit.ly/GSBDCshop.</u>