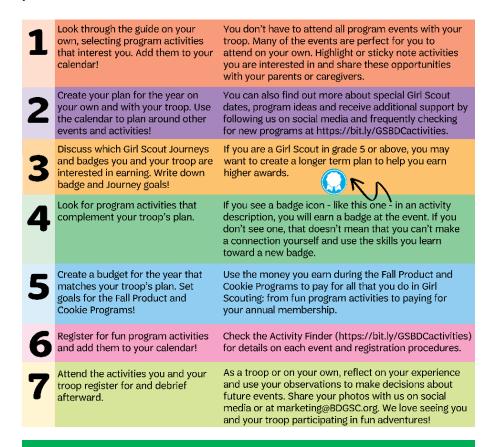

## How to Use this Guide

Through Girl Scouting, you can do anything! The activities in this guide are designed to help you try new things. Use these tips and tricks to help you and your troop plan for a year of fun and adventure with Girl Scouts.

#### **Questions?**

Our Customer Care Team is here to help and they're dedicated to answering your questions! When you contact us via email or phone, you'll connect with one of our friendly and helpful associates.

#### **Registration Information**

We've listed information about programs designed for girls, families and adults (caregivers). You'll discover exciting opportunities to try new things and develop new friendships in your neighborhood and beyond.

Girl Scouts members are invited to attend any of the awesome events listed in this guide. Most programs are open to individuals and troops. Family and friends may attend events marked with the Family Experience symbol: Be sure to use the symbols to find the right program for your age and grade.

To register, visit bit.ly/GSBDCactivities.

Throughout the year, pop-up events may be introduced. Stay up to date by using the Activity Finder on <u>www.bdgsc.org</u> and watch for program details via email and on Facebook. Don't forget to "like" us on Facebook at <u>facebook.com/GSBDC</u> to see pictures from the fun adventures that Girl Scouts of Black Diamond offers.

We encourage you to view our full cancellation and reimbursement guidelines by visiting <u>bit.ly/GSBDCactivities</u>.

#### Symbols

Shop 'til you drop!

Shop for Girl Scout uniforms, badges, recognitions, gifts and more. Visit our shop located at the Girl Scout Volunteer and Resource Center in Charleston, or visit our shop online (open 24/7!) at <u>bit.ly/GSBDCshop.</u>